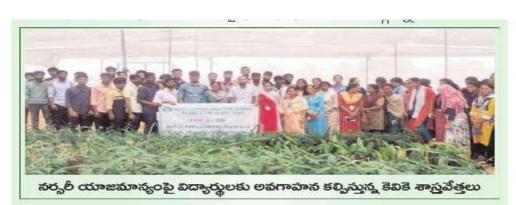

# నర్సలీ మొక్కల పెంపకంపై అవగాహన

ప్రజాశక్తి-కరికిల

నర్సరీ నర్సరీ మొక్కల పెంపకం పై విద్యార్థులకు అవగాహన కార్యకమం కలికిరి కృషి విజ్ఞన కేంద్రంలో శాస్త్రవేత్తలు నిర్వహించారు. గురువారం తిరుపతి ఎస్ఏ వ్యవసాయ కళాశాల అగ్రికల్చర్ బిఎస్సీ ద్వితీయ సంవత్సరం జోనల్ అగ్రికల్చర్ టూర్లో భాగంగా కృషి విజ్ఞన కేంద్రాన్ని సందర్శించారు. విద్యార్థులకు మామిడి, నర్సరీ మొక్కలు, నిమ్మ, వివిధ పూల నారు, కూరగాయల నారు పెంపకం గూర్చి ఉద్యాన శాస్త్రవేత్త డాక్టర్ శ్రీనివాసులు వివరించారు. విద్యార్థులు కెవికె నర్సరీని సందర్శించారు. వివిధ

...Petitioners/Plaintiffs

KRISHNA VENI, Wife of Ananda Reddy,

జాతుల కోళ్లను గూర్చి, ఆర్టిఫీషియల్ ఎగ్ఇంకు బెటర్, వర్మికొంపోస్ట్, అజోల్ల గూర్చి పశువైద్య శాస్త్రవేత్త వివరిచారు. కార్యక్రమంలో ఆగ్రికల్చర్ కళాశాల ఉపాద్యాయులు అరుణ్మశీ, సంతోష్, ఎఆర్.నిర్మల్ కుమార్ పాల్గొన్నారు.