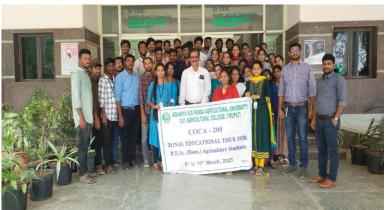

## Women's Day







SPOKEN ENGLISH – IDP







#### **EDUCATIONAL TOUR - COCA - 200**







# నర్సలీ మొక్కల పెంపకంపై అవగాహన

ప్రజాశక్తి-కరికిల

నర్సరీ నర్సరీ మొక్కల పెంపకం పై విద్యార్థులకు అవగాహన కార్యకమం కలికిరి కృషి విజ్ఞన కేంద్రంలో శాస్త్రవేత్తలు నిర్వహించారు. గురువారం తిరుపతి ఎస్ఏ వ్యవసాయ కళాశాల అగ్రికల్చర్ బిఎస్సీ ద్వితీయ సంవత్సరం జోనల్ అగ్రికల్చర్ టూర్లో భాగంగా కృషి విజ్ఞన కేంద్రాన్ని సందర్శించారు. విద్యార్థులకు మామిడి, నర్సరీ మొక్కలు, నిమ్మ, వివిధ పూల నారు, కూరగాయల నారు పెంపకం గూర్చి ఉద్యాన శాస్త్రవేత్త డాక్టర్ శ్రీనివాసులు వివరించారు. విద్యార్థులు కెవికె నర్సరీని సందర్శించారు. వివిధ

#### IN THE COURT OF THE HON'BLE PRINCIPAL JUNIOR CIVIL JUDGE: RAJAMPETA LANO: 398 OF 2021 IN

O.S.NO: 227 0F 2021
KATARU LAKSHMI REDDY, Son of Kataru
Gangi Reddy, Hindu, aged about 76 years, Senior
Citizen, residing at Door No: C40-59-2, Mutha
rasu Palli, H/o china Chowk, Kadapa city &
D