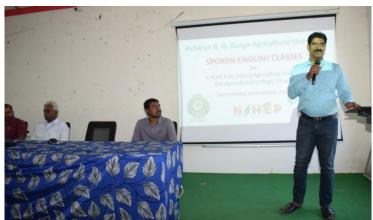

## Women's Day







SPOKEN ENGLISH – IDP







#### **EDUCATIONAL TOUR - COCA - 200**







# నర్సలీ మొక్కల పెంపకంపై అవగాహన

ప్రజాశక్తి-కరికిల

నర్సరీ నర్సరీ మొక్కల పెంపకం పై విద్యార్థులకు అవగాహన కార్యకమం కలికిరి కృషి విజ్ఞన కేంద్రంలో శాస్త్రవేత్తలు నిర్వహించారు. గురువారం తిరుపతి ఎస్ఏ వ్యవసాయ కళాశాల అగ్రికల్చర్ బిఎస్సీ ద్వితీయ సంవత్సరం జోనల్ అగ్రికల్చర్ టూర్లో భాగంగా కృషి విజ్ఞన కేంద్రాన్ని సందర్శించారు. విద్యార్థులకు మామిడి, నర్సరీ మొక్కలు, నిమ్మ, వివిధ పూల నారు, కూరగాయల నారు పెంపకం గూర్చి ఉద్యాన శాస్త్రవేత్త డాక్టర్ శ్రీనివాసులు వివరించారు. విద్యార్థులు కెవికె నర్సరీని సందర్శించారు. వివిధ

#### IN THE COURT OF THE HON'BLE PRINCIPAL JUNIOR CIVIL JUDGE: RAJAMPETA LANO: 398 OF 2021 IN

O.S.NO: 227 0F 2021
KATARU LAKSHMI REDDY, Son of Kataru
Gangi Reddy, Hindu, aged about 76 years, Senior
Citizen, residing at Door No: C40-59-2, Muth