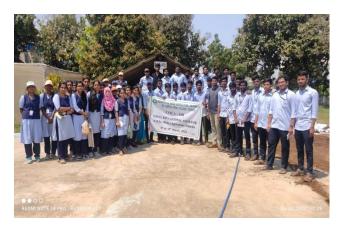

# నర్సలీ మొక్కల పెంపకంపై అవగాహన

ప్రజాశక్తి-కరికిల

నర్సరీ నర్సరీ మొక్కల పెంపకం పై విద్యార్థులకు అవగాహన కార్యకమం కలికిరి కృషి విజ్ఞన కేంద్రంలో శాస్త్రవేత్తలు నిర్వహించారు. గురువారం తిరుపతి ఎస్ఏ వ్యవసాయ కళాశాల అగ్రికల్చర్ బిఎస్సీ ద్వితీయ సంవత్సరం జోనల్ అగ్రికల్చర్ టూర్లో భాగంగా కృషి విజ్ఞన కేంద్రాన్ని సందర్శించారు. విద్యార్థులకు మామిడి, నర్సరీ మొక్కలు, నిమ్మ, వివిధ పూల నారు, కూరగాయల నారు పెంపకం గూర్చి ఉద్యాన శాస్త్రవేత్త డాక్టర్ శ్రీనివాసులు వివరించారు. విద్యార్థులు కెవికె నర్సరీని సందర్శించారు. వివిధ

...Petitioners/Plaintiffs

KRISHNA VENI, Wife of Ananda Reddy,

జాతుల కోళ్లను గూర్చి, ఆర్టిఫీషియల్ ఎగ్ఇంకు బెటర్, వర్మికొంపోస్ట్, అజోల్ల గూర్చి పశువైద్య శాస్త్రవేత్త వివరిచారు. కార్యక్రమంలో ఆగ్రికల్చర్ కళాశాల ఉపాద్యాయులు అరుణ్మశీ, సంతోష్, ఎఆర్.నిర్మల్ కుమార్ పాల్గొన్నారు.